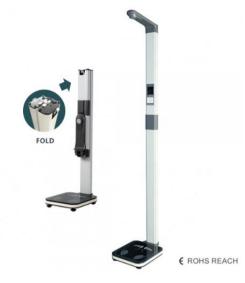

### **Description**

- Body BMI scale utilizing ultrasonic to detect weight, height, and BMI
- Foldable with wheels, convenient to move
- Uses software\* via PC to display body measurements
- Equipped with a thermal printer to print body measurements
- Applicable for schools, hospitals, and gyms

## **Specifications**

| Material:                                    | ABS Plastic and |
|----------------------------------------------|-----------------|
|                                              | Aluminium Rod   |
| Low battery indication / Overload indication |                 |
| Weight capacity:                             | 3 to 200kg      |
| Division:                                    | 50g             |
| Height measurement                           | 30 to 210cm     |
| range:                                       |                 |
| Resolution:                                  | 0.5cm           |
| Scale size:                                  | 41.2 x 37.2 x   |
|                                              | 233cm           |
| LCD display:                                 | 70 x 80mm       |
| Scales Weight:                               | 16.7kg          |