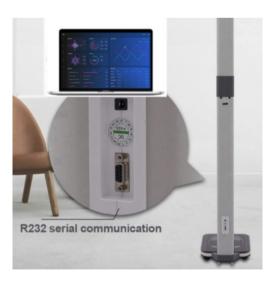

- Using RS232 cable as a communication medium between PC to scale, to run software
- Displays body measurements
- Data retrieved from software can be uploaded to Microsoft excel for tracking

Weight base and display/printer