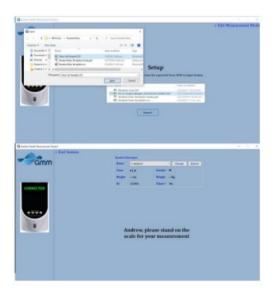

- Using RS232 cable as a communication medium between PC to scale, to run software
- Displays body measurements
- Data retrieved from software can be uploaded to Microsoft excel for tracking

Weight base and display/printer