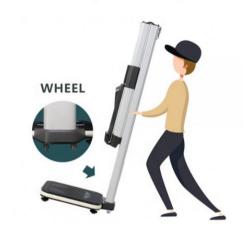

#### **Features**

- Equipped with high precision strain gauge sensor system
- Fully foldable with wheels, convenient to move
- Ultrasonic Height and Weight scale
- Capacity: 3kg to 200kg (Weight division: 0.05kg)
- Division of weight: 50g
- Height measuring range: 0.30 to 2.10 meter (division of height: 5mm)
- LCD display size: 70\*80mm (blue light)
- Thermal printer, press the print button to print height, weight, BMI value
- Height and weight measuring function
- BMI function
- Voice function
- · Automatic on step, continuous weighing
- Auto-zero
- Over load indication
- Power: AC220V/50Hz (6V 2A DC power supply)
- Output RS-232 port connect to computer (GMM will provide the in-house special customize software)

### **Description**

- Body BMI scale utilizing ultrasonic to detect weight, height, and BMI
- Foldable with wheels, convenient to move
- Uses software\* via PC to display body measurements
- Equipped with a thermal printer to print body measurements
- Applicable for schools, hospitals, and gyms